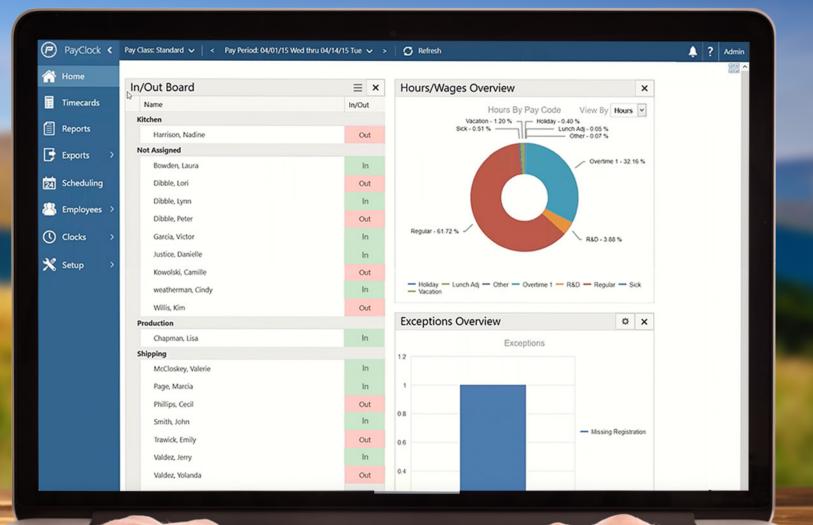

## Software that works on your time.

The anytime, anywhere, time & attendance software for managers and employees.

**PayClock Online** gives you the freedom to manage time and attendance, run reports and export to payroll systems from anywhere, for fast and easy processing. PayClock Online lets you capture, edit and export your workforce data into your payroll system when it is convenient for you. With PayClock Online you can integrate your data into all of the major payroll services such as ADP, QuickBooks, Paychex, and more using a web connected PC, Laptop or Macintosh computer **any location and at anytime**. PayClock Online's best feature is that we can be mobile and log our hours from wherever we are. We don't even need to be in the office to complete payroll. PayClock Online allowed me to run payroll while I was in an RV park camping with my family!

#### Manage Time & Attendance. Anytime. Anywhere.

- Anytime, anywhere availability for managers and employees using web enabled laptops, PCs, tablets or Macs\*!
- Employees have the option to clock in/out in the office using Lathem time clocks or record punches remotely on mobile devices.
- Compatible with Google Chrome, Firefox, Internet Explorer and Apple Safari browsers.