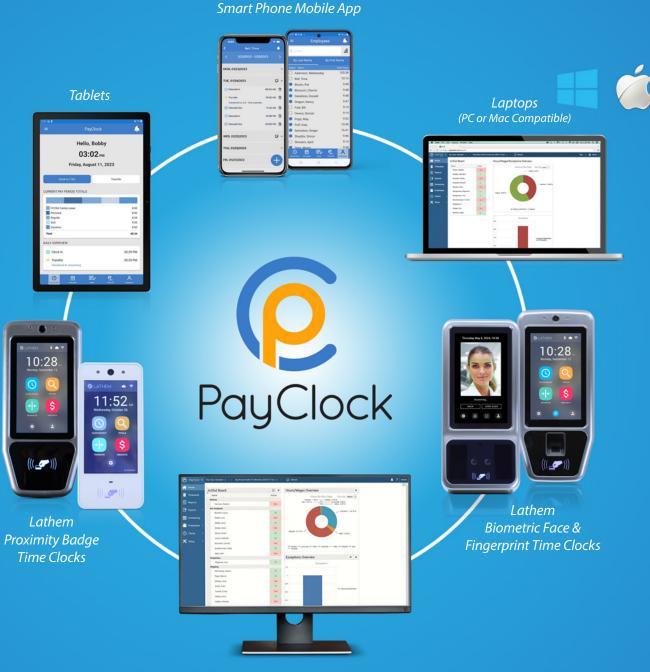

# Manage your workforce with a variety of options.

Your employees can clock in/clock out with Smartphones, Tablets, PC's, and Laptops. PayClock Online time & attendance software works with all of the Lathem Automated time clocks shown below.

#### Manage Time & Attendance. Anytime. Anywhere.

- Anytime, anywhere availability for managers and employees using web enabled laptops, PCs, tablets or Macs\*!
- Employees have the option to clock in/out in the office using Lathem time clocks or record punches remotely on mobile devices.
- Compatible with Google Chrome, Firefox, Internet Explorer and Apple Safari browsers.

#### **Office Employee Solutions**

- Easily setup employee groups to clock in and out with Lathem automated time clocks.
- Lathem automated time clocks work seamlessly with PayClock Online.
- The PCPROX and PCEXPRESS Touchscreen time clocks allow employees to clock in or out using the touchscreen or a proximity badge.
- The FaceIN time clock allows employees to clock in and out using face recognition.

### Mobility for everyone.

PayClock Online includes functionality on mobile devices for both employees and supervisors at no additional charge.

#### **Mobility for Employees**

Your employees that work in the field can track their time automatically by clocking in and out remotely with their smart phones or web enabled mobile device. The employees at your facility can still use a Lathem automated time clock to record punches. All your employees can view their personal time card information and benefit time whenever they want with any Internet connected device.