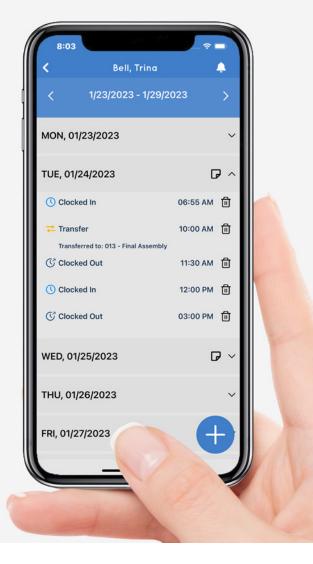

#### **Employee Mobile Functions**

| Clock-in/Clock-out              | Add/Delete Punches on Time Card   |
|---------------------------------|-----------------------------------|
| View Benefit Time Balance       | View Current/Past Pay Period Data |
| Request Time Off                | Pay Period Totals by Pay Code     |
| Auto Email Time Off Requests    | Transfer Departments Option       |
| Notifications of Request Status | Geotagging                        |
| View Punches by Day             |                                   |

#### Powerful PayClock Online App brings convenience to your finger tips.

| 11:14                                      | 505 <b>?</b> 🕢        |  |  |  |  |  |
|--------------------------------------------|-----------------------|--|--|--|--|--|
| Request Time Off                           |                       |  |  |  |  |  |
| Start Date:*                               | End Date:*            |  |  |  |  |  |
| 09/14/2023                                 | 09/14/2023            |  |  |  |  |  |
| Pay Code:*                                 |                       |  |  |  |  |  |
| Personal (46:00)                           |                       |  |  |  |  |  |
| Hours Off Per Day:* 08:00                  | ]                     |  |  |  |  |  |
| Remaining Available Ba                     | alance: 38:00         |  |  |  |  |  |
| 🖉 Add Note (Optiona                        | 🖉 Add Note (Optional) |  |  |  |  |  |
| I don't feel well, I need to take the day. |                       |  |  |  |  |  |
|                                            |                       |  |  |  |  |  |