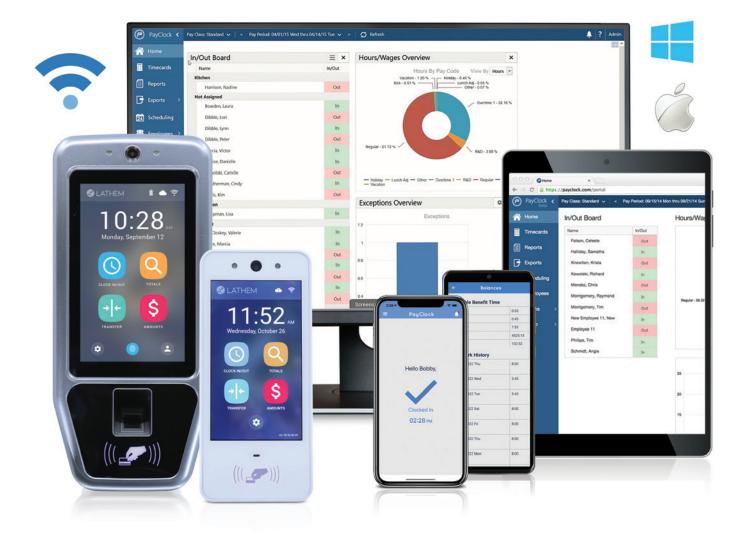

# Manage your workforce with a variety of options.

Your employees can clock in/clock out with Smartphones, Tablets, PC's, and Laptops. PayClock Online time & attendance software works with all of the Lathem Automated time clocks shown below.

#### Manage Time & Attendance. Anytime. Anywhere.

- Anytime, anywhere availability for managers and employees using web enabled laptops, PCs, tablets or Macs\*!
- Employees have the option to clock in/out in the office using Lathem time clocks or record punches remotely on mobile devices.
- Compatible with Google Chrome, Firefox, Internet Explorer and Apple Safari browsers.

#### **Office Employee Solutions**

- Easily setup employee groups to clock in and out with Lathem automated time clocks.
- Lathem automated time clocks work seamlessly with PayClock Online.
- The PCPROX and PCEXPRESS Touchscreen time clocks allow employees to clock in or out using the touchscreen or a proximity badge.
- The FaceIN time clock allows employees to clock in and out using face recognition.

### Mobility for everyone.

PayClock Online includes functionality on mobile devices for both employees and supervisors at no additional charge.