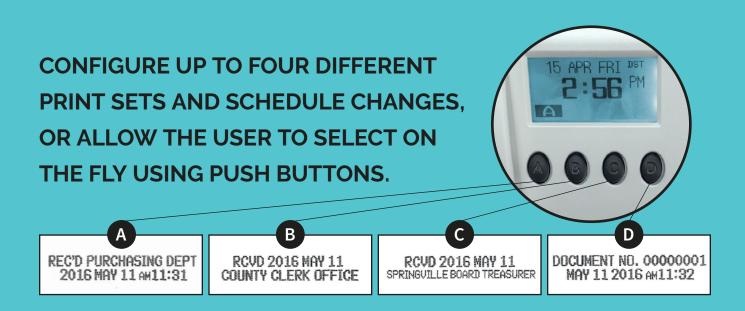

#### FEATURES

| FEATURES                                |                                                                                                       |
|-----------------------------------------|-------------------------------------------------------------------------------------------------------|
| SmartClock™ Technology                  | Auto Month, Day, Leap Year, Daylight<br>Saving Time change, up to year 2099                           |
| Memory Retention<br>(time and settings) | Up to 3 Years Cumulative without Power                                                                |
| Time Base Accuracy                      | +/- 15 Seconds per Month                                                                              |
| Print Technology                        | Dot matrix                                                                                            |
| Print Lines                             | 1 or 2                                                                                                |
| Print Speed                             | 1.3 seconds (2 lines)                                                                                 |
| Print Line Alignment                    | Left, Right, Centered                                                                                 |
| Print Sets                              | 1 to 4 (2-4 programmed via USB)                                                                       |
| Pint Set Selection                      | Button Selection or Program Schedule                                                                  |
| Preset Print Formats                    | 30                                                                                                    |
| Print Orientation                       | Left or Right Side of Document                                                                        |
| Print Activation                        | Automatic, Semiautomatic, Manual                                                                      |
| Print Languages                         | English, Spanish, French, German,<br>Italian, Portugese, Numeric                                      |
| Print Year                              | 2 Digit YY or 4 Digit YYYY                                                                            |
| Print Hours                             | 1-12 AM/PM Hours, or 0-23 Hours                                                                       |
| Print Minutes                           | Regular Minutes (1/60), Tenths (1/10),<br>Hundredths (1/100), 5 Minutes(1/20)                         |
| Print Seconds                           | Optional                                                                                              |
| Preset Comments                         | RCVD, SENT, IN, OUT, CFMD, FILED, PAID,<br>USED, FAXED, VOID, ORIGIN, APR'D,<br>CMPL'D, START, END    |
| Time Shift (Offset)                     | 0-13 Days, 0-23 Hours, 0-59 Minutes                                                                   |
| Weekly Program Schedule                 | Select Print Set (1 to 4), Disable/Enable<br>Printing, Disable/Enable Print Set<br>Change via Buttons |
| Internal Light                          | SuperBright LED (on/off)                                                                              |
| Device Number                           | 000-999                                                                                               |
| Integrated Paper Guide                  | 4.5" - 8" Left Edge, 1.75" - 6" Right Edge                                                            |
| Paper Edge Margin<br>Adjustment         | 0" - 1.2"                                                                                             |
| Mounting                                | Wall Mounting or Tabletop                                                                             |
| Print Duty Life                         | 500,000 Print Cycles                                                                                  |
| Security                                | Key lock, Programmable 4-Digit<br>Passcode                                                            |
| Max. Document Thickness                 | 3mm                                                                                                   |