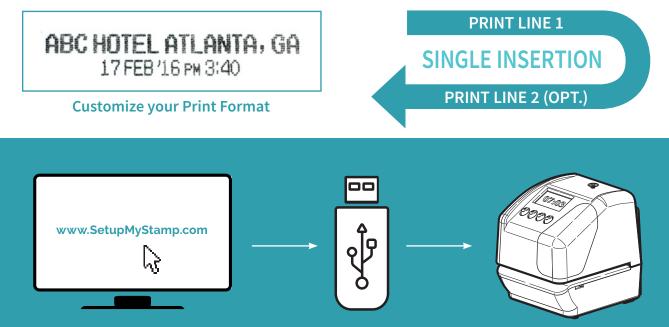

## MAKES THE LT5000 UNIQUE?

Unlike other dot-matrix time stamps, the LT5000 allows you to completely customize printing on up to two unique lines. Date, time, comments, custom text, and numbering counters can be set to fit your exact needs, and the patented printing method allows both lines to be printed in a single insertion in less than 1.3 seconds for fast and reliable operation!

All print formats and custom text messages can be configured online and programmed to the unit using a standard USB flash drive eliminating complex button setup.