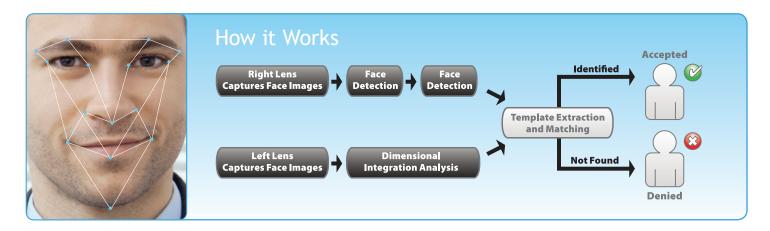

#### Precision Dual Camera System

The FaceIN System uses two infrared cameras that perform three dimensional facial analysis and identification. The dual camera system not only provides the fastest and most reliable verification, but it also ensures that it can't be fooled by 2D images or photographs. This precision 3D verification system is even accurate enough to differentiate between identical twins.