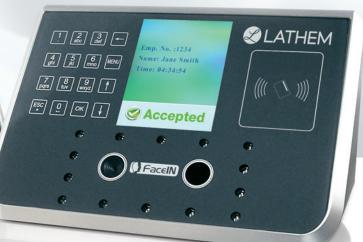

# The FaceIN COMPARISON The FaceIN system can be purchased with two different time clocks. The FR650 and the FR700. FR650 FR700 Clock in/out: Keypad PIN & Face Recognition Ethernet Connectivity Stand Alone Option Proximity Badge Reader Access Control Features

#### **Powerful FaceIN System Features**

- Uses fool proof face recognition technology to instantly identify employees
- Provides a touch-free hygienic alternative to fingerprint and hand readers
- Eliminates "buddy punching" and the need for cards and badges
- Uses a standard Ethernet connection to your existing computer network
- Includes powerful desktop software for editing, running reports and exporting to most popular payroll software including QuickBooks®
- The FR700 includes a built-in dry contact relay for optional physical access control, a proximity reader and a 100 base employee capacity.

#### FR700 Additional Specifications

| Verification Methods                | Face, Badge, PIN & Face, Badge (with image) |
|-------------------------------------|---------------------------------------------|
| Image Memory                        | 4GB SD Card                                 |
| Badge Reader                        | EM or Mifare Card                           |
| Security Alarm                      | Tamper Alarm                                |
| Output for Access<br>Control System | Standard Wiegand 26/34, Built-in relay      |