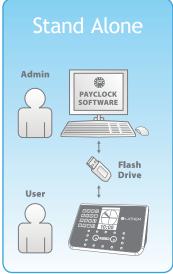

be fooled by 2D images or photographs. This precision 3D verification system is even accurate enough to differentiate between identical twins.



#### **Powerful FaceIN System Features**

- Uses fool proof face recognition technology to instantly identify employees
- Provides a touch-free hygienic alternative to fingerprint and hand readers
- Eliminates "buddy punching" and the need for cards and badges
- Uses a standard Ethernet connection to your existing computer network
- Includes powerful desktop software for editing, running reports and exporting to most popular payroll software including QuickBooks®
- The FR700 includes a built-in dry contact relay for optional physical access control, a proximity reader and a 100 base employee capacity.

#### **Versatile System Configuration**









#### **FaceIN Specifications**

| Record Capacity       | 150,000 Time Records                                           |
|-----------------------|----------------------------------------------------------------|
| Imaging System        | Infrared Dual Cameras                                          |
| Verification Methods  | Face, PIN & Face                                               |
| Verification Speed    | Less than 1 second                                             |
| Keypad                | 4 x 4 Touch Sensitive (Capacitive) Keypad                      |
| Display               | 3.5 inch TFT color LCD, 65,000 colors,<br>320 x 240 resolution |
| Communications        | Standard TCP/IP, USB Host                                      |
| Power                 | 12V DC,