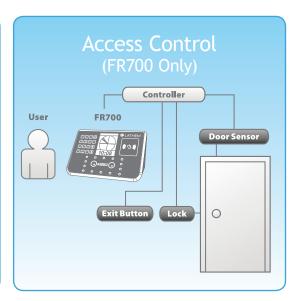

#### **Powerful FaceIN System Features**

- Uses fool proof face recognition technology to instantly identify employees
- Provides a touch-free hygienic alternative to fingerprint and hand readers
- Eliminates "buddy punching" and the need for cards and badges
- Uses a standard Ethernet connection to your existing computer network
- Includes powerful desktop software for editing, running reports and exporting to most popular payroll software including QuickBooks®
- The FR700 includes a built-in dry contact relay for optional physical access control, a proximity reader and a 100 base employee capacity.

#### FR700 Additional Specifications

| Verification Methods                | Face, Badge, PIN & Face, Badge (with image) |
|-------------------------------------|---------------------------------------------|
| Image Memory                        | 4GB SD Card                                 |
| Badge Reader                        | EM or Mifare Card                           |
| Security Alarm                      | Tamper Alarm                                |
| Output for Access<br>Control System | Standard Wiegand 26/34, Built-in relay      |