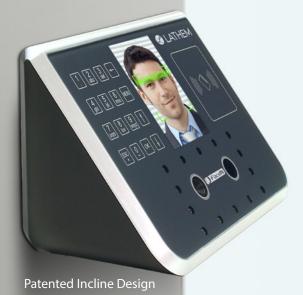

#### Precision Dual Camera System

The FaceIN System uses two infrared cameras that perform three dimensional facial analysis and identification. The dual camera system not only provides the fastest and most reliable verification, but it also ensures that it can't be fooled by 2D images or photographs. This precision 3D verification system is even accurate enough to differentiate between identical twins.

#### **Versatile System Configuration**