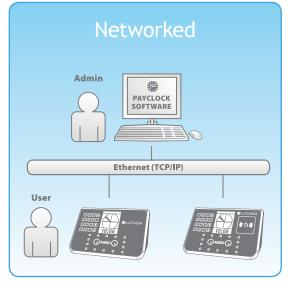

#### **Powerful FaceIN System Features**

- Uses fool proof face recognition technology to instantly identify employees
- Provides a touch-free hygienic alternative to fingerprint and hand readers
- Eliminates "buddy punching" and the need for cards and badges
- Uses a standard Ethernet connection to your existing computer network
- Includes powerful desktop software for editing, running reports and exporting to most popular payroll software including QuickBooks®
- The FR700 includes a built-in dry contact relay for optional physical access control, a proximity reader and a 100 base employee capacity.

#### Time & Attendance Software

The FaceIN system includes powerful desktop software for editing punches, running reports and exporting payroll. When you upgrade to PayClock Online you get complete workforce time and attendance management with more powerful features and flexibility. Never install or maintain software. PayClock Online is web-based so you can manage employee time & attendance from any location and at any time. Capture, edit and seamlessly integrate your workforce time and attendance data into payroll systems such as ADP, QuickBooks, Paychex, etc., from anywhere with additional mobile functions for both supervisors and employees included for free.