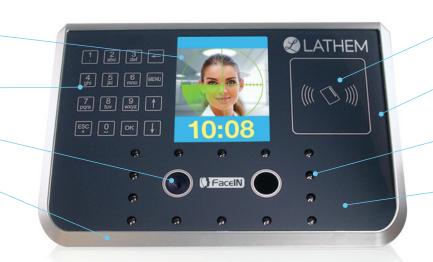

#### A Comprehensive Face Recognition System

Full Color 3.5" Display

**Touch Sensing Keypad** 

**Dual Camera System** 

**USB Flash Drive Port** 

Proximity Badge Reader\*

Access Control Relay\*

Infrared LED Lights

**Ethernet Network Port** 

<sup>\*</sup> The Proximity Badge Reader and Access Control Relay only available on the Model FR700.