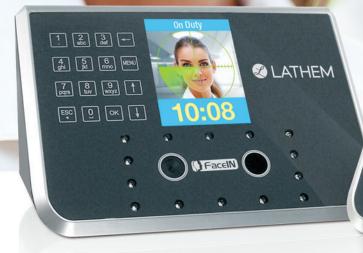

## Simply look and go.

A complete time and attendance system that uses face recognition technology to instantly identify users. These time clocks provide a touch-free, hygienic alternative to fingerprint and hand readers, while still eliminating "buddy punching" and the need for cards or badges. Users simply look at the device and within seconds they are identified and clocked in for work.

#### A Comprehensive Face Recognition System

Full Color 3.5" Display

**Touch Sensing Keypad** 

**Dual Camera System** 

**USB Flash Drive Port** 

Proximity Badge Reader\*

Access Control Relay\*

Infrared LED Lights

#### Precision Dual Camera System

The FaceIN System uses two infrared cameras that perform three dimensional facial analysis and identification. The dual camera system not only provides the fastest and most reliable verification, but it also ensures that it can't be fooled by 2D images or photographs. This precision 3D verification system is even accurate enough to differentiate between identical twins.