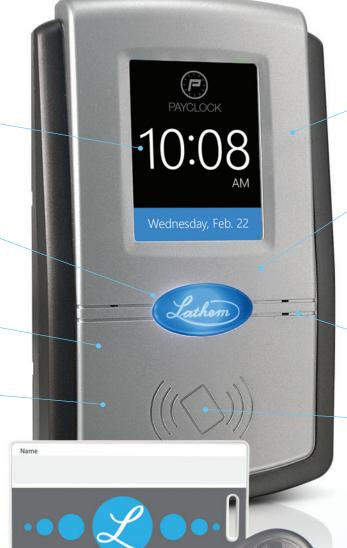

## Web Enabled Time Clock

Tri-color transaction indicator

WiFi antenna

10/100MB Ethernet port

Auto-update technology (via USB port or Internet)

Internal dry contact provides access control and bell ringer capabilities

Internal audio speaker

Proximity Badge and Key Fob Reader