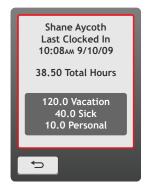

#### **Punch Accepted**

Employees see punch confirmation as well as their total worked hours

#### **Employee Hours**

Hours can be viewed by both Supervisors and Employees