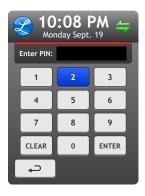

Clock



Tri-color transaction indicator

WiFi antenna

10/100MB Ethernet port





Auto-update technology (via USB port or Internet)

Internal dry contact provides access control and bell ringer capabilities

Internal audio speaker

Proximity Badge and Key Fob Reader



#### **Powerful Features**

#### General

- Touch Screen Employee and Supervisor Kiosk Application
- · Proximity RFID Card Reader
- Ethernet or WiFi Communication with Encryption
- Door Access or Signaling via Internal Relay Control

#### **Employees**

- · Clock In/Out with PIN
- Clock In/Out with Badge
- Transfer Departments
- View In/Out Status
- · View Total Worked Hours
- · View Benefit Time Balances
- Schedule Restriction
- · View Text Messages
- Listen to Audio Messages

#### Multi-Function Touch Screen Interface



#### **PIN Entry**

Employees can enter PIN to Clock In/Out



#### **Punch Accepted**

Employees see punch confirmation as well as their total worked hours



#### **Employee Hours**

Hours can be viewed by both Supervisors and Employees

#### **Accessories**



**RFID Prox Badges** 



**RFID Prox Key Fobs** 

### **Specifications**

| Employee Capacity   | 500                                                                |
|---------------------|--------------------------------------------------------------------|
| Department Capacity | 500                                                                |
| Input               | 3.5" Resistive Touch Screen LCD Display 125KHz-EM RFID Card Reader |
| Communication       | Ethernet TCP/IP<br>WiFi 802.11 B/G/N