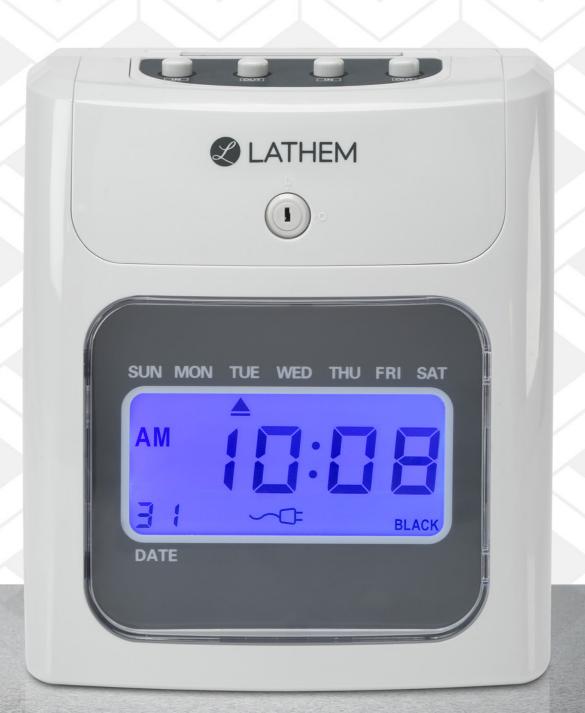

## **BASIC ATTENDANCE**

Electronic Time Clock

## **Features**

- Prints month, date, day of week and time with each punch
- Auto top-feed row alignment and print activation for simple one-hand operation
- SmartClock™ technology with perpetual calendar retains time, date and settings during power outages, and auto-adjusts for Daylight Saving Time and Leap Years
- Supports weekly, biweekly, semimonthly and monthly pay periods
- Employees use button to select column for in, out and lunch punches
- Optional schedule to automatically adjust column for in, out and lunch punches based on the time of day
- Optional printing of late arrivals and early departures in red
- Optional internal alarm signal or external bell ringing
- Print time in 1-12 AM/PM hours or 24 Hour format
- Print regular minutes (0-59) or hundredths of an hours (.00-.98)

## Indisputable Time Records

The Lathem 400E prints the day of the week, month, date and time.

Competitive products only print day of the week or date.

Print up to 4 punches per day with option to highlight tardy arrivals or early departures in red.