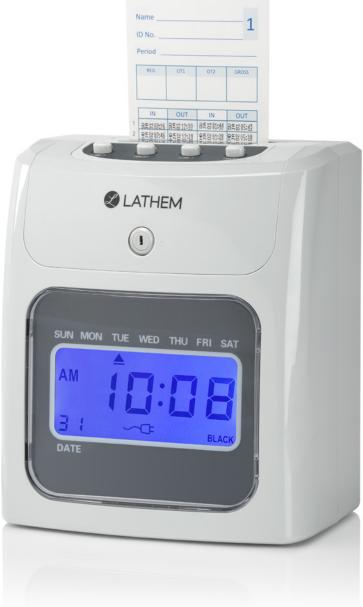

## **BASIC ATTENDANCE**

Electronic Time Clock

## **Features**

- Prints month, date, day of week and time with each punch
- Auto top-feed row alignment and print activation for simple one-hand operation
- SmartClock™ technology with perpetual calendar retains time, date and settings during power outages, and auto-adjusts for Daylight Saving Time and Leap Years
- Supports weekly, biweekly, semimonthly and monthly pay periods
- Employees use button to select column for in, out and lunch punches
- Optional schedule to automatically adjust column for in, out and lunch punches based on the time of day
- Optional printing of late arrivals and early departures in red
- Optional internal alarm signal or external bell ringing
- Print time in 1-12 AM/PM hours or 24 Hour format
- Print regular minutes (0-59) or hundredths of an hours (.00-.98)

## Sample Time Card

Requires E4 Time Cards (universal, for all pay periods)

|   | IN        | OUT                | IN       | OUT               |
|---|-----------|--------------------|----------|-------------------|
| 1 | 경독명 07:31 | 85512:30           | 85301:44 | 7505:45           |
| 2 | 오독왕 07:46 | 25812:28           | 운독왕01:28 | 운독왕 05:3 <u>0</u> |
| 3 | P\$807:31 | P\$812:51          | P#801:36 | P\$804:57         |
| 4 | 뿔유동 07:59 | ₩\$\$12: <u>00</u> | #5301:51 | ## 8 05:11        |
| 5 | F5807:11  | FS812:12           | F5801:15 | F#805:15          |
| 6 | £5807:16  | £5812:16           | ff801:17 | EE8 05:17         |

Print up to 4 punches per day with option to highlight tardy arrivals or early departures in red.