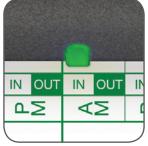

The Tru-Align feature automatically prints the time card when the cell is aligned and indicates successful punch with a green light.