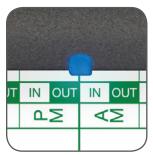

The Tru-Align feature automatically prints the time card when the cell is aligned and indicates successful punch with a green light.