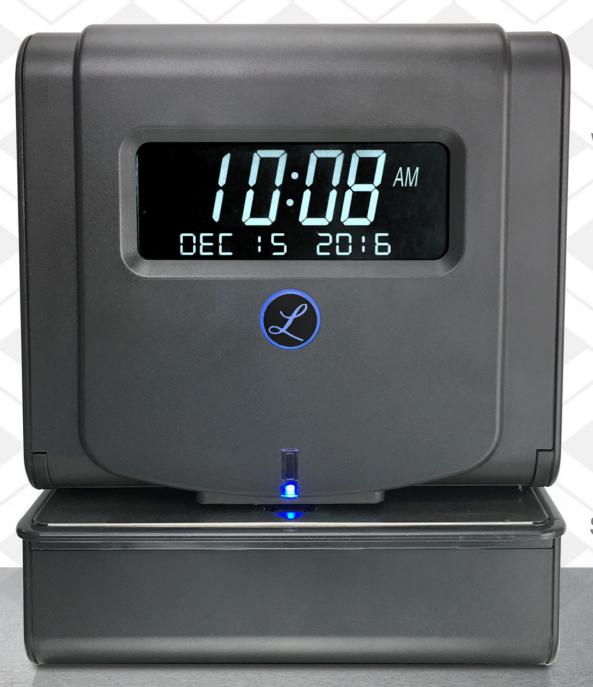

## **HEAVY DUTY**

# Thermal Print Time Clock

#### **Features**

- Patented direct thermal WhisperPrint<sup>™</sup> technology eliminates ribbons for maintenance-free operation
- Tru-Align™ printing system with LED alignment indicator ensures perfect punch position on card
- SmartClock™ technology with perpetual calendar retains time, date and settings during power outages, and auto-adjusts for Daylight Saving Time and Leap Years
- EZSet™ technology using innovative rotary knob for simple setup in less than 5 minutes
- Automatic print activation for simple one-hand operation
- Prints Day of Week or Month and Date
- Print time in 1-12 AM/PM hours or 24 Hour format
- Print regular minutes (0-59) or hundredths of an hours (.00-.98)
- Print day of week or month in English,
  Spanish or French
- Heavy duty steel and ABS construction to withstand harsh environments and high volume use
- Super large, high-contrast LCD display with Time and Date
- Made in USA from Imported Parts