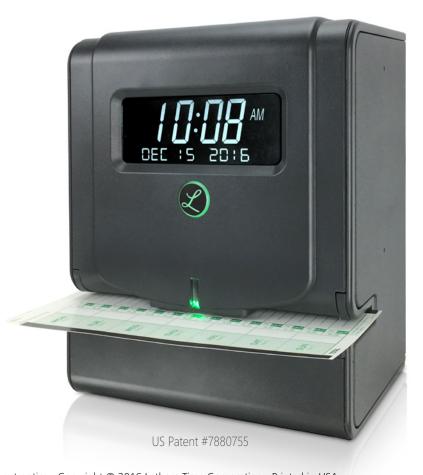

The Tru-Align feature automatically prints the time card when the cell is aligned and indicates successful punch with a green light.