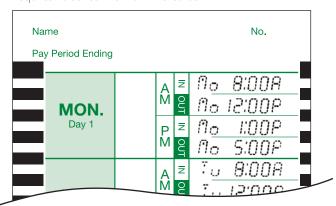

justs for Daylight Saving Time and Leap Years
- EZSet™ technology using innovative rotary knob for simple setup in less than 5 minutes
- Automatic print activation for simple one-hand operation
- Prints Day of Week or Month and Date
- Print time in 1-12 AM/PM hours or 24 Hour format
- Print regular minutes (0-59) or hundredths of an hours (.00-.98)
- Print day of week or month in English,
  Spanish or French
- Heavy duty steel and ABS construction to withstand harsh environments and high volume use
- Super large, high-contrast LCD display with Time and Date
- Made in USA from Imported Parts





The Tru-Align feature automatically prints the time card when the cell is aligned and indicates successful punch with a green light.



### Sample Time Card

Requires E8 Series Thermal Time Cards



### **Print Formats**

| 1. Day, 12 HR Time in Minutes, AM/PM            | ₩E 2:15P        |
|-------------------------------------------------|-----------------|
| 2. Day, 24 HR Time in Minutes                   | UE 14:15        |
| 3. Date, Day, 24 HR Time in Hundredths          | 20-UE 14:2S     |
| 4. Date, Month, 12 HR Time in Minutes, AM/PN    | M. 20-JL 2: ISP |
| 5. Date, Month, 24 HR Time in Minutes           | 20-01, 14: 15   |
| <b>6.</b> Date, Month, 24 HR Time in Hundredths | 20-01 14:29     |



This information is subject to change without notice. Copyright © 2016 Lathem Time Corporation. Printed in USA. "Whisper Print", "Tru-Align" and "SmartClock" are trademarks of Lathem Time Corp. Lathem and the Lathem logo are registered trademarks of Lathem Time Corporation.