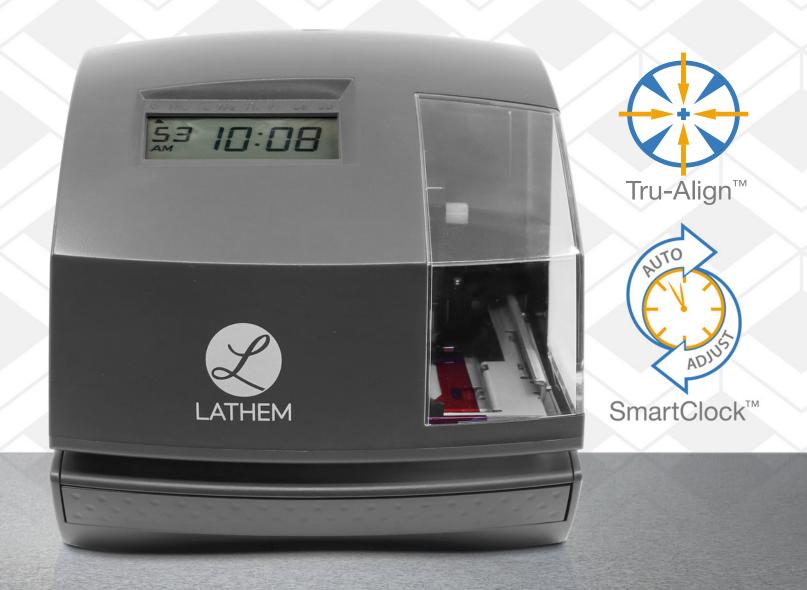

## **TRU-ALIGN**

Electronic Time Clock & Document Stamp

## **Features**

- Super-bright LED light illuminates print area for easy viewing.
- Tru-Align™ option provides fast printing and perfect punch alignment (25 Tru-Align time cards included).
- Never needs resetting, keeps time during power outages.
- Perpetual calendar until Year 2099, changes year, month and date automatically.
- Changes time automatically during Daylight Savings.
- Selectable, Automatic activation for simple one-hand printing,
  Manual activation for accurate print positioning, or Combination
  Automatic and Manual activation ensures proper registration.
- Choose from 18 preset print formats.
- Choose from 13 preset messages: RCVD, SENT, IN, OUT, CFMD, FILED, PAID, USED, FAXED, VOID, ORIGN, APR'D, CMPL'D.
- Print 2 or 4 digit years, AM/PM or 24HR format & seconds.
- Selectable print direction for left or right hand printing.
- Selectable English, French, Spanish or Portuguese language for printing.
- Use standard time cards or job cards.
- Choose regular minutes, 1/10, 1/100, or 5/100 of an hour.
- Enable or disable printing of leading zeros.
- Crisp and clear printing on paper or time cards.
- Compact design with small footprint.
- Mounts easily to wall or desktop.
- 1 year warranty.
- Prints time, date and messages.
- Easy to change ribbon cartridge.
- Large LCD display shows date, time and day of the week.
- Adjustable margin setting for precise print alignment.
- 5 Year memory backup.