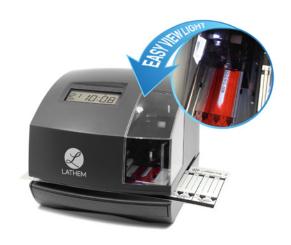

## **Features**

- Super-bright LED light illuminates print area for easy viewing.
- Tru-Align™ option provides fast printing and perfect punch alignment (25 Tru-Align time cards included).
- Never needs resetting, keeps time during power outages.
- Perpetual calendar until Year 2099, changes year, month and date automatically.
- Changes time automatically during Daylight Savings.
- Selectable, Automatic activation for simple one-hand printing,
  Manual activation for accurate print positioning, or Combination
  Automatic and Manual activation ensures proper registration.
- Choose from 18 preset print formats.
- Choose from 13 preset messages: RCVD, SENT, IN, OUT, CFMD, FILED, PAID, USED, FAXED, VOID, ORIGN, APR'D, CMPL'D.
- Print 2 or 4 digit years, AM/PM or 24HR format & seconds.
- Selectable print direction for left or right hand printing.
- Selectable English, French, Spanish or Portuguese language for printing.
- Use standard time cards or job cards.
- Choose regular minutes, 1/10, 1/100, or 5/100 of an hour.
- Enable or disable printing of leading zeros.
- Crisp and clear printing on paper or time cards.
- Compact design with small footprint.
- Mounts easily to wall or desktop.
- 1 year warranty.
- Prints time, date and messages.
- Easy to change ribbon cartridge.
- Large LCD display shows date, time and day of the week.
- Adjustable margin setting for precise print alignment.
- 5 Year memory backup.