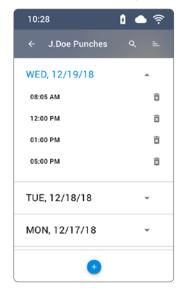

### **Supervisor Functions**

(with purchase of optional add-on)

Employee List Edit Punches Settings Add Badges

#### Supervisors\*

- View Employees & In/Out Status
- Edit Punches
- Add Employees (PIN, Badge, etc.)
- · Override Schedule Restriction
- Send Text Messages
- Send Audio Messages

(\*with purchase of optional add-on)