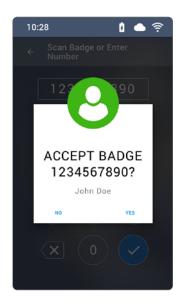

# Clock-in with the wave of a badge.

Easily record and manage employee time and attendance with the touch of a finger or the wave of a badge. Lathem's new PCEXPRESS time clock has a modern 5" LCD touch screen interface that allows employees'

#### **Employees**

- · Clock In/Out with Badge
- · Clock In/Out with PIN
- Transfer Departments
- · View In/Out Status
- · View Total Worked Hours
- View Benefit Time Balances
- · Schedule Restriction
- · View Text Messages
- · Listen to Audio Messages