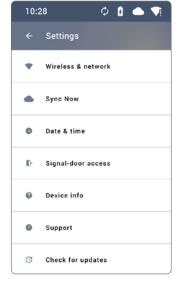

### **Supervisor Functions**

(with purchase of optional add-on)

Employee List Edit Punches Settings Add Badges

#### **Administrators**

- Network Settings (incl. DHCP)
- WiFi Setup
- · Set Time & Date
- Enable Auto Daylight Saving Time Change
- Set AM/PM or 24HR Time Display Mode
- View Device Information
- · View Error Log
- Update App Online