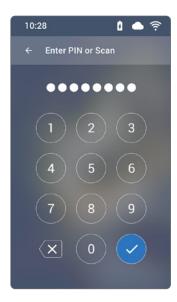

## **Employee Functions**

(included as standard feature)

PIN Entry Punch Confirmation

**Transfer Depts** 

**Totals** 

#### **Employees**

- · Clock In/Out with Badge
- · Clock In/Out with PIN
- Transfer Departments
- · View In/Out Status
- · View Total Worked Hours
- View Benefit Time Balances
- · Schedule Restriction
- · View Text Messages
- · Listen to Audio Messages