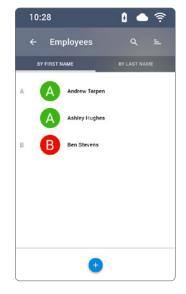

### **Supervisor Functions**

(with purchase of optional add-on)

Employee List Edit Punches Settings Add Badges

#### Supervisors\*

- View Employees & In/Out Status
- Edit Punches
- Add Employees (PIN, Badge, etc.)
- · Override Schedule Restriction
- Send Text Messages
- Send Audio Messages

(\*with purchase of optional add-on)