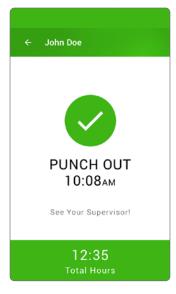

## **Employee Functions**

(included as standard feature)

PIN Entry Punch Confirmation

**Transfer Depts** 

**Totals** 

#### **Employees**

- · Clock In/Out with Badge
- · Clock In/Out with PIN
- Transfer Departments
- · View In/Out Status
- · View Total Worked Hours
- View Benefit Time Balances
- · Schedule Restriction
- · View Text Messages
- · Listen to Audio Messages