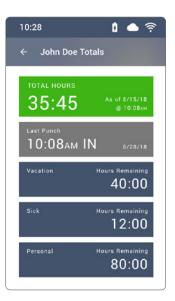

## **Employee Functions**

(included as standard feature)

PIN Entry Punch Confirmation

**Transfer Depts** 

**Totals** 

#### **Employees**

- · Clock In/Out with Badge
- · Clock In/Out with PIN
- Transfer Departments
- · View In/Out Status
- · View Total Worked Hours
- View Benefit Time Balances
- · Schedule Restriction
- · View Text Messages
- · Listen to Audio Messages