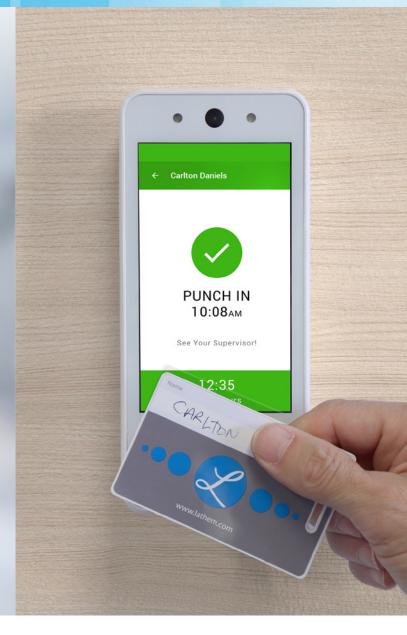

# Clock-in with the wave of a badge.

Easily record and manage employee time and attendance with the touch of a finger or the wave of a badge. Lathem's new PCEXPRESS time clock has a modern 5" LCD touch screen interface that allows employees'

to clock in & out, check their totals, change departments, add amounts, and more. Supervisors can easily manage daily timekeeping requirements at the clock as well. Adding employees and editing punches are easy, and just a few of the many features available. The PCEXPRESS has built in WiFi, so data is sent in real time to Lathem's PayClock time & attendance cloud-based software, where you can access and manage employee time card info at anytime, anywhere, via your secure web portal account.